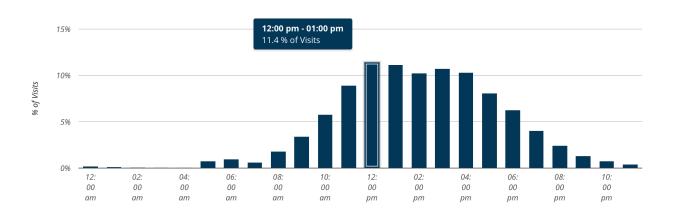

# - Time of Day Analysis:

Used to determine peak hours for visits to location. Prioritize high-traffic times of day and de-prioritize low-traffic times. For example, if you are only receiving a small percentage of visits within the first hour or two of opening, and receiving consistent traffic later in the afternoon/evening, consider opening 1-2 hours later and testing elongated store hours to capture traffic later in the day.

# Visitor Profile:

Time of Day People are Visiting This Location

Downtown Carroll / N Adams St