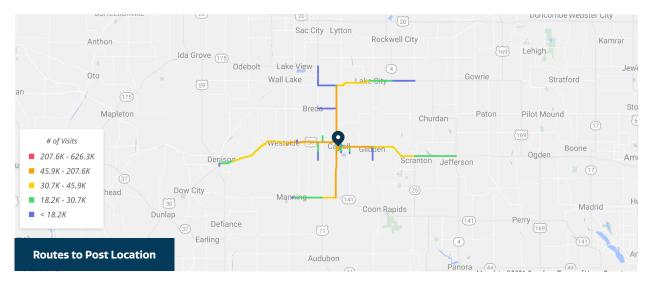

# **Customer Journey:**

Routes - Prior and Post-Visit Routes

**Visitor Leakage**: Locations Your Visitors Frequent the Most (All Categories)

| Name                                              | Sub-Category         | Address                    | City            | % Of Visitors<br>Frequenting |
|---------------------------------------------------|----------------------|----------------------------|-----------------|------------------------------|
| Walmart Supercenter                               | Big Box Store        | 2014 Kittyhawk Rd          | Carroll         | 53.06                        |
| Citi Centre                                       | Shopping Center      | 801-905 Hwy 30             | Carroll         | 39.3                         |
| Hy-Vee                                            | Grocery Store        | 801-905 Highway 30 E       | Carroll         | 33.06                        |
| Jordan Creek Town Center                          | Mall                 | 101 Jordan Creek Pkwy      | West Des Moines | 29.33                        |
| Walmart Supercenter                               | Big Box Store        | 510 Avenue C               | Denison         | 19.5                         |
| St. Anthony Regional Hospital and<br>Nursing Home | Hospital             | 311 South Clark Street     | Carroll         | 18.53                        |
| Rancho Grande                                     | Mexican Restaurant   |                            | Carroll         | 18.4                         |
| Fareway                                           | Grocery Store        | 709 Monterey Dr            | Carroll         | 15.1                         |
| Culver's                                          | Fast Food Restaurant | 405 W US Hwy 30            | Carroll         | 14.52                        |
| Carroll Recreation Center                         | Event Space          | 716 N Grant Rd             | Carroll         | 13.79                        |
| McDonald's                                        | Fast Food Restaurant | 912 W Highway 30 St        | Carroll         | 13.5                         |
| McFarland Clinic                                  | Doctor's Office      | 1214 S Grant Rd            | Carroll         | 12.26                        |
| Dollar Tree                                       | Discount Store       | 425 W. US Hwy 30 Suite 100 | Carroll         | 12.16                        |
| lowa State University                             | University           | 3410 Beardshear Hall       | Ames            | 11.12                        |
| Metro Crossing Shopping Center                    | Shopping Center      | 3626 Metro Drive           | Council Bluffs  | 10.98                        |
| Hy-Vee                                            | Grocery Store        | 1426 Broadway              | Denison         | 10.92                        |
| Kuemper Catholic High School                      | High School          | ,                          | Carroll         | 10.39                        |
| Denison High School                               | School               | 819 N 16th St              | Denison         | 9.76                         |
| Carroll High School                               | High School          | 2809 N Grant Rd            | Carroll         | 9.56                         |
| El Jimador Mexican Grill                          | Mexican Restaurant   | 2506 4th Ave S             | Denison         | 9.44                         |
| Bomgaars                                          | Hardware Store       | 715 West Highway 30        | Carroll         | 9.39                         |
| North Grand Mall                                  | Mall                 | 2801 Grand Ave             | Ames            | 9.35                         |
| Carroll Middle School                             | Middle School        | 3203 N Grant Rd            | Carroll         | 9.02                         |
| Graham Park                                       | Park                 | N Grant Rd                 | Carroll         | 9                            |
| Swan Lake State Park                              | Park                 |                            | Carroll         | 8.87                         |
| McDonald's                                        | Fast Food Restaurant | 500 Hwy 39 N               | Denison         | 8.84                         |
| West Glen Town Center                             | Mall                 | 5472 Wild Rose Ln          | West Des Moines | 8.66                         |
| Fridley Theatres                                  | Movie Theater        | 407 N Main St              | Carroll         | 8.47                         |
| Lakeport Commons Shopping Cente                   | r Shopping Center    | 5101 Sergeant Rd           | Sioux City      | 8.2                          |
| Fareway                                           | Grocery Store        | 609 Arrowhead Drive        | Denison         | 8.02                         |
| Southern Hills Mall                               | Mall                 | 4400 Sergeant Rd           | Sioux City      | 7.59                         |
| 115 S 29th St Shopping Center                     | Shopping Center      | 115 S 29th St              | Fort Dodge      | 7.47                         |
| Crawford County Memorial Hospital                 | Hospital             | 100 Medical Parkway        | Denison         | 7.28                         |
| Plaza at Jordan Creek                             | Shopping Center      | 450 S Jordan Creek Pkwy    | West Des Moines | 7.15                         |
| Charlie's                                         | American Restaurant  | 1730 N US Highway 71       | Carroll         | 7.03                         |
| Walmart Supercenter                               | Big Box Store        | 1831 Lake Ave              | Storm Lake      | 6.94                         |
| Walgreens                                         | Drugstore / Pharmacy | 105 E 6th St               | Carroll         | 6.92                         |
| Kuemper Catholic Middle School                    | Private School       | 1519 N West St             | Carroll         | 6.81                         |
| Water Tower Place Shopping Center                 | Shopping Center      | 4100 University Avenue     | West Des Moines | 6.79                         |
| Des Moines Area Community College                 | · · · -              | 906 N Grant Rd             | Carroll         | 6.73                         |
| Anytime Fitness                                   | Gym / Fitness Center | 1205 W US Highway 30       | Carroll         | 6.73                         |
| Carroll Downtown Shopping                         | Shopping Center      | 221 W 6th St               | Carroll         | 6.66                         |
| Menards                                           | Hardware Store       | 3319 5th Ave S             | Fort Dodge      | 6.55                         |
| Walmart Supercenter                               | Big Box Store        | 1905 E 7th St              | Atlantic        | 6.54                         |
| Dollar Tree                                       | Discount Store       | 501 Hwy 39 N.              | Denison         | 6.53                         |
| The Shopping Center at 3201-3221<br>Manawa Centre | Shopping Center      | 3201-3221 Manawa Centre Dr | Council Bluffs  | 6.49                         |
| Carroll Athletic Field                            | Gym / Fitness Center | N Grant Rd                 | Carroll         | 6.46                         |
| Hy-Vee                                            | Grocery Store        | 106 W Washington Street    | Jefferson       | 6.45                         |
| Walmart Supercenter                               | Big Box Store        | 3036 1st Ave S             | Fort Dodge      | 6.44                         |
| Target                                            | Big Box Store        | 11148 Plum Dr              | Urbandale       | 6.41                         |