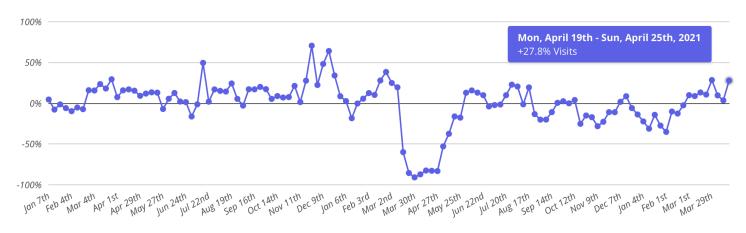

Foot Traffic: Estimated Weekly Visits - Jan 2019 through April 2021

Foot Traffic: Baseline Change in Weekly Foot Traffic (YoY) – Jan 2019 through April 2021

Foot Traffic: Baseline Change in Monthly Foot Traffic (YoY) – Jan 2019 through April 2021