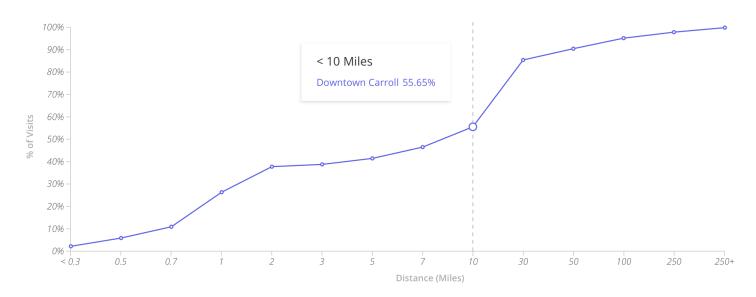

# **Trade Area Coverage:** How Far People are Traveling to Visit This Location

~45% of visitors come from more than 10 miles away

R The Retail Coach.

**Trade Area:**Top Zip Codes Your Visitors are Coming From