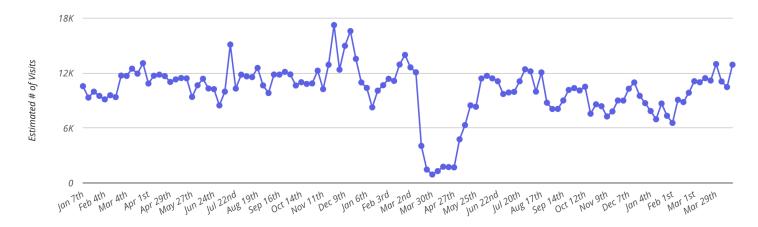

Foot Traffic: Estimated Weekly Visits - Jan 2019 through April 2021

Foot Traffic: Baseline Change in Weekly Foot Traffic (YoY) – Jan 2019 through April 2021

Foot Traffic: Baseline Change in Monthly Foot Traffic (YoY) – Jan 2019 through April 2021