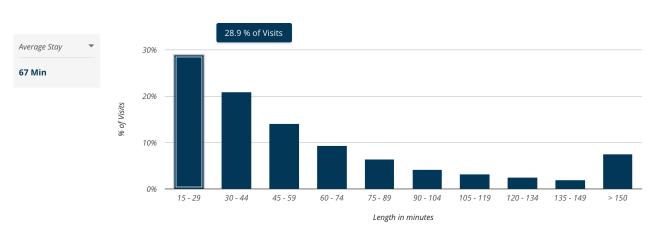

# **Visitor Profile:**

Average Length of Stay at This Location.

Downtown Carroll / N Adams St

# - Average Duration Analysis:

The longer a visitor stays at a location, the more likely they are to purchase and the higher their purchase price tends to be. If your visitors are staying less than 15 minutes, explore ideas to keep them engaged with in-store experiences or opportunities to interact with products.