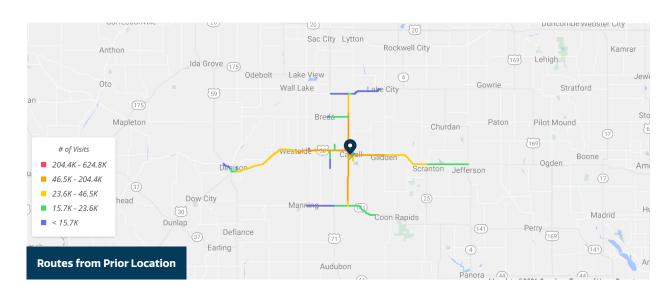

# **Customer Journey:**

Routes - Prior and Post-Visit Routes

**Visitor Leakage**: Locations Your Visitors Frequent the Most (All Categories)

| Name                                              | Sub-Category         | Address                    | City            | % Of Visitors<br>Frequenting |
|---------------------------------------------------|----------------------|----------------------------|-----------------|------------------------------|
| Walmart Supercenter                               | Big Box Store        | 2014 Kittyhawk Rd          | Carroll         | 53.06                        |
| Citi Centre                                       | Shopping Center      | 801-905 Hwy 30             | Carroll         | 39.3                         |
| Hy-Vee                                            | Grocery Store        | 801-905 Highway 30 E       | Carroll         | 33.06                        |
| Jordan Creek Town Center                          | Mall                 | 101 Jordan Creek Pkwy      | West Des Moines | 29.33                        |
| Walmart Supercenter                               | Big Box Store        | 510 Avenue C               | Denison         | 19.5                         |
| St. Anthony Regional Hospital and<br>Nursing Home | Hospital             | 311 South Clark Street     | Carroll         | 18.53                        |
| Rancho Grande                                     | Mexican Restaurant   |                            | Carroll         | 18.4                         |
| Fareway                                           | Grocery Store        | 709 Monterey Dr            | Carroll         | 15.1                         |
| Culver's                                          | Fast Food Restaurant | 405 W US Hwy 30            | Carroll         | 14.52                        |
| Carroll Recreation Center                         | Event Space          | 716 N Grant Rd             | Carroll         | 13.79                        |
| McDonald's                                        | Fast Food Restaurant | 912 W Highway 30 St        | Carroll         | 13.5                         |
| McFarland Clinic                                  | Doctor's Office      | 1214 S Grant Rd            | Carroll         | 12.26                        |
| Dollar Tree                                       | Discount Store       | 425 W. US Hwy 30 Suite 100 | Carroll         | 12.16                        |
| lowa State University                             | University           | 3410 Beardshear Hall       | Ames            | 11.12                        |
| Metro Crossing Shopping Center                    | Shopping Center      | 3626 Metro Drive           | Council Bluffs  | 10.98                        |
| Hy-Vee                                            | Grocery Store        | 1426 Broadway              | Denison         | 10.92                        |
| Kuemper Catholic High School                      | High School          | ,                          | Carroll         | 10.39                        |
| Denison High School                               | School               | 819 N 16th St              | Denison         | 9.76                         |
| Carroll High School                               | High School          | 2809 N Grant Rd            | Carroll         | 9.56                         |
| El Jimador Mexican Grill                          | Mexican Restaurant   | 2506 4th Ave S             | Denison         | 9.44                         |
| Bomgaars                                          | Hardware Store       | 715 West Highway 30        | Carroll         | 9.39                         |
| North Grand Mall                                  | Mall                 | 2801 Grand Ave             | Ames            | 9.35                         |
| Carroll Middle School                             | Middle School        | 3203 N Grant Rd            | Carroll         | 9.02                         |
| Graham Park                                       | Park                 | N Grant Rd                 | Carroll         | 9                            |
| Swan Lake State Park                              | Park                 |                            | Carroll         | 8.87                         |
| McDonald's                                        | Fast Food Restaurant | 500 Hwy 39 N               | Denison         | 8.84                         |
| West Glen Town Center                             | Mall                 | 5472 Wild Rose Ln          | West Des Moines | 8.66                         |
| Fridley Theatres                                  | Movie Theater        | 407 N Main St              | Carroll         | 8.47                         |
| Lakeport Commons Shopping Cente                   | r Shopping Center    | 5101 Sergeant Rd           | Sioux City      | 8.2                          |
| Fareway                                           | Grocery Store        | 609 Arrowhead Drive        | Denison         | 8.02                         |
| Southern Hills Mall                               | Mall                 | 4400 Sergeant Rd           | Sioux City      | 7.59                         |
| 115 S 29th St Shopping Center                     | Shopping Center      | 115 S 29th St              | Fort Dodge      | 7.47                         |
| Crawford County Memorial Hospital                 | Hospital             | 100 Medical Parkway        | Denison         | 7.28                         |
| Plaza at Jordan Creek                             | Shopping Center      | 450 S Jordan Creek Pkwy    | West Des Moines | 7.15                         |
| Charlie's                                         | American Restaurant  | 1730 N US Highway 71       | Carroll         | 7.03                         |
| Walmart Supercenter                               | Big Box Store        | 1831 Lake Ave              | Storm Lake      | 6.94                         |
| Walgreens                                         | Drugstore / Pharmacy | 105 E 6th St               | Carroll         | 6.92                         |
| Kuemper Catholic Middle School                    | Private School       | 1519 N West St             | Carroll         | 6.81                         |
| Water Tower Place Shopping Center                 | Shopping Center      | 4100 University Avenue     | West Des Moines | 6.79                         |
| Des Moines Area Community College                 | · · · -              | 906 N Grant Rd             | Carroll         | 6.73                         |
| Anytime Fitness                                   | Gym / Fitness Center | 1205 W US Highway 30       | Carroll         | 6.73                         |
| Carroll Downtown Shopping                         | Shopping Center      | 221 W 6th St               | Carroll         | 6.66                         |
| Menards                                           | Hardware Store       | 3319 5th Ave S             | Fort Dodge      | 6.55                         |
| Walmart Supercenter                               | Big Box Store        | 1905 E 7th St              | Atlantic        | 6.54                         |
| Dollar Tree                                       | Discount Store       | 501 Hwy 39 N.              | Denison         | 6.53                         |
| The Shopping Center at 3201-3221<br>Manawa Centre | Shopping Center      | 3201-3221 Manawa Centre Dr | Council Bluffs  | 6.49                         |
| Carroll Athletic Field                            | Gym / Fitness Center | N Grant Rd                 | Carroll         | 6.46                         |
| Hy-Vee                                            | Grocery Store        | 106 W Washington Street    | Jefferson       | 6.45                         |
| Walmart Supercenter                               | Big Box Store        | 3036 1st Ave S             | Fort Dodge      | 6.44                         |
| Target                                            | Big Box Store        | 11148 Plum Dr              | Urbandale       | 6.41                         |