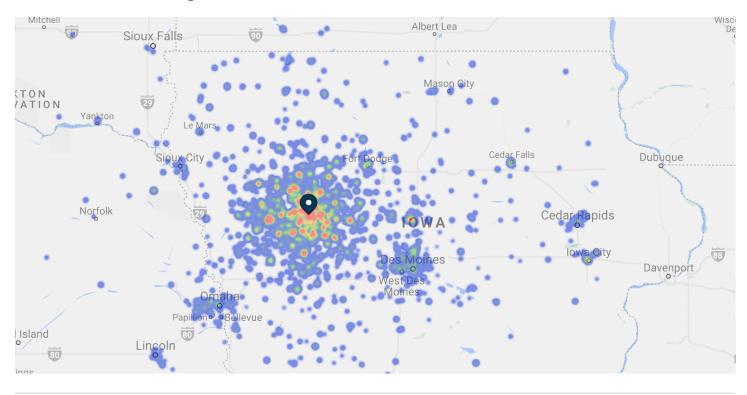

ate method to identify key details and behaviors of visitors (not solely customers) to retailers and restaurants.

The data provided is used by a majority of the most well-known retailers in the country to:

- Identify where customers are coming from.
- Determine specific geographies to promote or market to in order to reach new audiences and potential customers.
- Determine the best ways to capture sales from visitors to their stores and restaurants.
- Drive loyalty and repeat visits.



Foot Traffic: Estimated Weekly Visits - Jan 2019 through April 2021



Foot Traffic: Baseline Change in Weekly Foot Traffic (YoY) – Jan 2019 through April 2021



Foot Traffic: Baseline Change in Monthly Foot Traffic (YoY) – Jan 2019 through April 2021





**Trade Area:** Where Visitors are Coming From



# **Trade Area Coverage:** How Far People are Traveling to Visit This Location



~45% of visitors come from more than 10 miles away

R The Retail Coach.

**Trade Area:**Top Zip Codes Your Visitors are Coming From



| Zip Code | State | City          | % of Customer | Zip Code | State | City            | % of Customer |
|----------|-------|---------------|---------------|----------|-------|-----------------|---------------|
| 51401    | IA    | Carroll       | 15.72         | 50076    | IA    | Exira           | 0.72          |
| 51442    | IA    | Denison       | 7.94          | 51433    | IA    | Auburn          | 0.68          |
| 50025    | IA    | Audubon       | 3.03          | 50563    | IA    | Manson          | 0.66          |
| 50129    | IA    | Jefferson     | 2.94