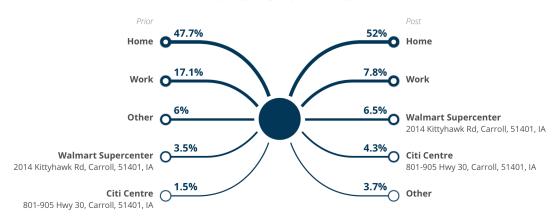

| 50265    | IA    | West des Moines | 0.35          |
| 51463    | IA    | Templeton     | 0.76          | 51441    | IA    | Deloit          | 0.34          |
| 50023    | IA    | Ankeny        | 0.76          | 52240    | IA    | Iowa City       | 0.32          |
| 50501    | IA    | Fort Dodge    | 0.76          | 51531    | IA    | Elk Horn        | 0.32          |

# Visitor Profile:

Time of Day People are Visiting This Location

Downtown Carroll / N Adams St



# **Visitor Profile:**

Days of the Week People are Visiting This Location

Downtown Carroll / N Adams St



# **Visitor Profile:**

Average Length of Stay at This Location.

Downtown Carroll / N Adams St



# MOBILE LOCATION DATA - VISITOR PROFILE

# **Customer Journey:**

Visitors' Top Prior and Post-Visit Locations





# **Customer Journey:**

Routes - Prior and Post-Visit Routes





**Visitor Leakage**: Locations Your Visitors Frequent the Most (All Categories)

| Name                                              | Sub-Category         | Address                    | City            | % Of Visitors<br>Frequenting |
|---------------------------------------------------|----------------------|----------------------------|-----------------|------------------------------|
| Walmart Supercenter                               | Big Box Store        | 2014 Kittyhawk Rd          | Carroll         | 53.06                        |
| Citi Centre                                       | Shopping Center      | 801-905 Hwy 30             | Carroll         | 39.3                         |
| Hy-Vee