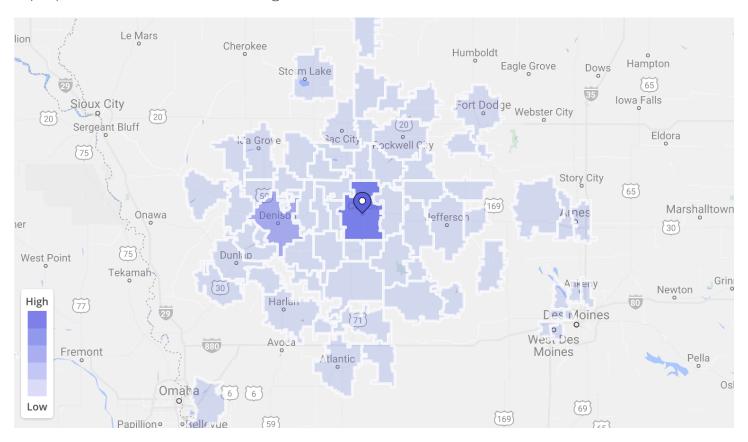

# **Trade Area Coverage:** How Far People are Traveling to Visit This Location

~45% of visitors come from more than 10 miles away

R The Retail Coach.

**Trade Area:**Top Zip Codes Your Visitors are Coming From

| Zip Code | State | City          | % of Customer | Zip Code | State | City            | % of Customer |
|----------|-------|---------------|---------------|----------|-------|-----------------|---------------|
| 51401    | IA    | Carroll       | 15.72         | 50076    | IA    | Exira           | 0.72          |
| 51442    | IA    | Denison       | 7.94          | 51433    | IA    | Auburn          | 0.68          |
| 50025    | IA    | Audubon       | 3.03          | 50563    | IA    | Manson          | 0.66          |
| 50129    | IA    | Jefferson     | 2.94          | 50036    | IA    | Boone           | 0.64          |
| 51455    | IA    | Manning       | 2.79          | 51467    | IA    | Westside        | 0.64          |
| 51443    | IA    | Glidden       | 2.45          | 50029    | IA    | Bayard          | 0.62          |
| 50058    | IA    | Coon Rapids   | 2.26          | 51439    | IA    | Charter Oak     | 0.61          |
| 51449    | IA    | Lake City     | 2.25          | 51529    | IA    | Dunlap          | 0.6           |
| 51450    | IA    | Lake View     | 1.92          | 50014    | IA    | Ames            | 0.6           |
| 50583    | IA    | Sac City      | 1.69          | 50115    | IA    | Guthrie Center  | 0.58          |
| 51454    | IA    | Manilla       | 1.34          | 51528    | IA    | Dow City        | 0.51          |
| 50579    | IA    | Rockwell City | 1.27          | 50217    | IA    | Paton           | 0.5           |
| 51458    | IA    | Odebolt       | 1.12          | 50107    | IA    | Grand Junction  | 0.5           |
| 51436    | IA    | Breda         | 1.09          | 50010    | IA    | Ames            | 0.43          |
| 51430    | IA    | Arcadia       | 1.06          | 51440    | IA    | Dedham          | 0.43          |
| 51462    | IA    | Scranton      | 1             | 51453    | IA    | Lohrville       | 0.43          |
| 51465    | IA    | Vail          | 0.95          | 50588    | IA    | Storm Lake      | 0.42          |
| 51537    | IA    | Harlan        | 0.93          | 51448    | IA    | Kiron           | 0.4           |
| 51466    | IA    | Wall Lake     | 0.89          | 51579    | IA    | Woodbine        | 0.38          |
| 51461    | IA    | Schleswig     | 0.84          | 51530    | IA    | Earling         | 0.38          |
| 50022    | IA    | Atlantic      | 0.83          | 50561    | IA    | Lytton          | 0.37          |
| 51445    | IA    | Ida Grove     | 0.82          | 50265    | IA    | West des Moines | 0.35          |
| 51463    | IA    | Templeton     | 0.76          | 51441    | IA    | Deloit          | 0.34          |
| 50023    | IA    | Ankeny        | 0.76          | 52240    | IA    | Iowa City       | 0.32          |
| 50501    | IA    | Fort Dodge    | 0.76          | 51531    | IA    | Elk Horn        | 0.32          |