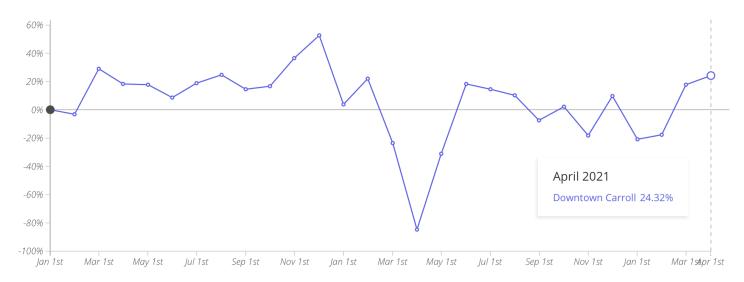

Foot Traffic: Estimated Weekly Visits - Jan 2019 through April 2021

Foot Traffic: Baseline Change in Weekly Foot Traffic (YoY) – Jan 2019 through April 2021

Foot Traffic: Baseline Change in Monthly Foot Traffic (YoY) – Jan 2019 through April 2021