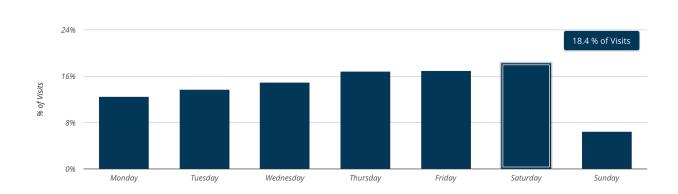

# **Visitor Profile:**

Days of the Week People are Visiting This Location

Downtown Carroll / N Adams St

# Day of Visit Analysis:

Many retailers and restaurants see different visit peaks depending on the day of the week. If you are seeing consistent weekend traffic, consider optimizing your hours of operation to include longer weekend hours.